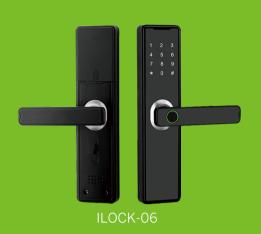

## S4A INDUSTRIAL CO.,LIMITED









Tuya Bluetooth Biometric Fingerprint Lock



## Specifications

| Product material                 | Aluminum alloy                                                   |
|----------------------------------|------------------------------------------------------------------|
| Unlocking method                 | Fingerprint, password, key, card swiping, Tuya WIFI              |
| Suitable for door thickness      | 35-55MM                                                          |
| Product weight                   | 1.75kg                                                           |
| Power supply mode                | 4 AA batteries,USB cable power supply                            |
| Capacity                         | 50 fingerprints / 100 sets of passwords and cards                |
| Working temperature              | -20~60℃