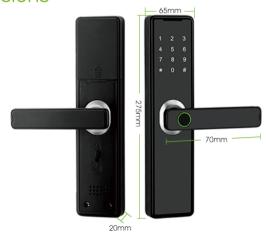

|
| Product weight                   | 1.75kg                                                           |
| Power supply mode                | 4 AA batteries,USB cable power supply                            |
| Capacity                         | 50 fingerprints / 100 sets of passwords and cards                |
| Working temperature              | -20~60℃                                                          |
| Working humidity                 | 20%RH-93%RH                                                      |
| Low battery reminder             | When the power is lower than 2.0V, remind to replace the battery |
| Power supply should be tightened | USB interface                                                    |

## **Dimensions**